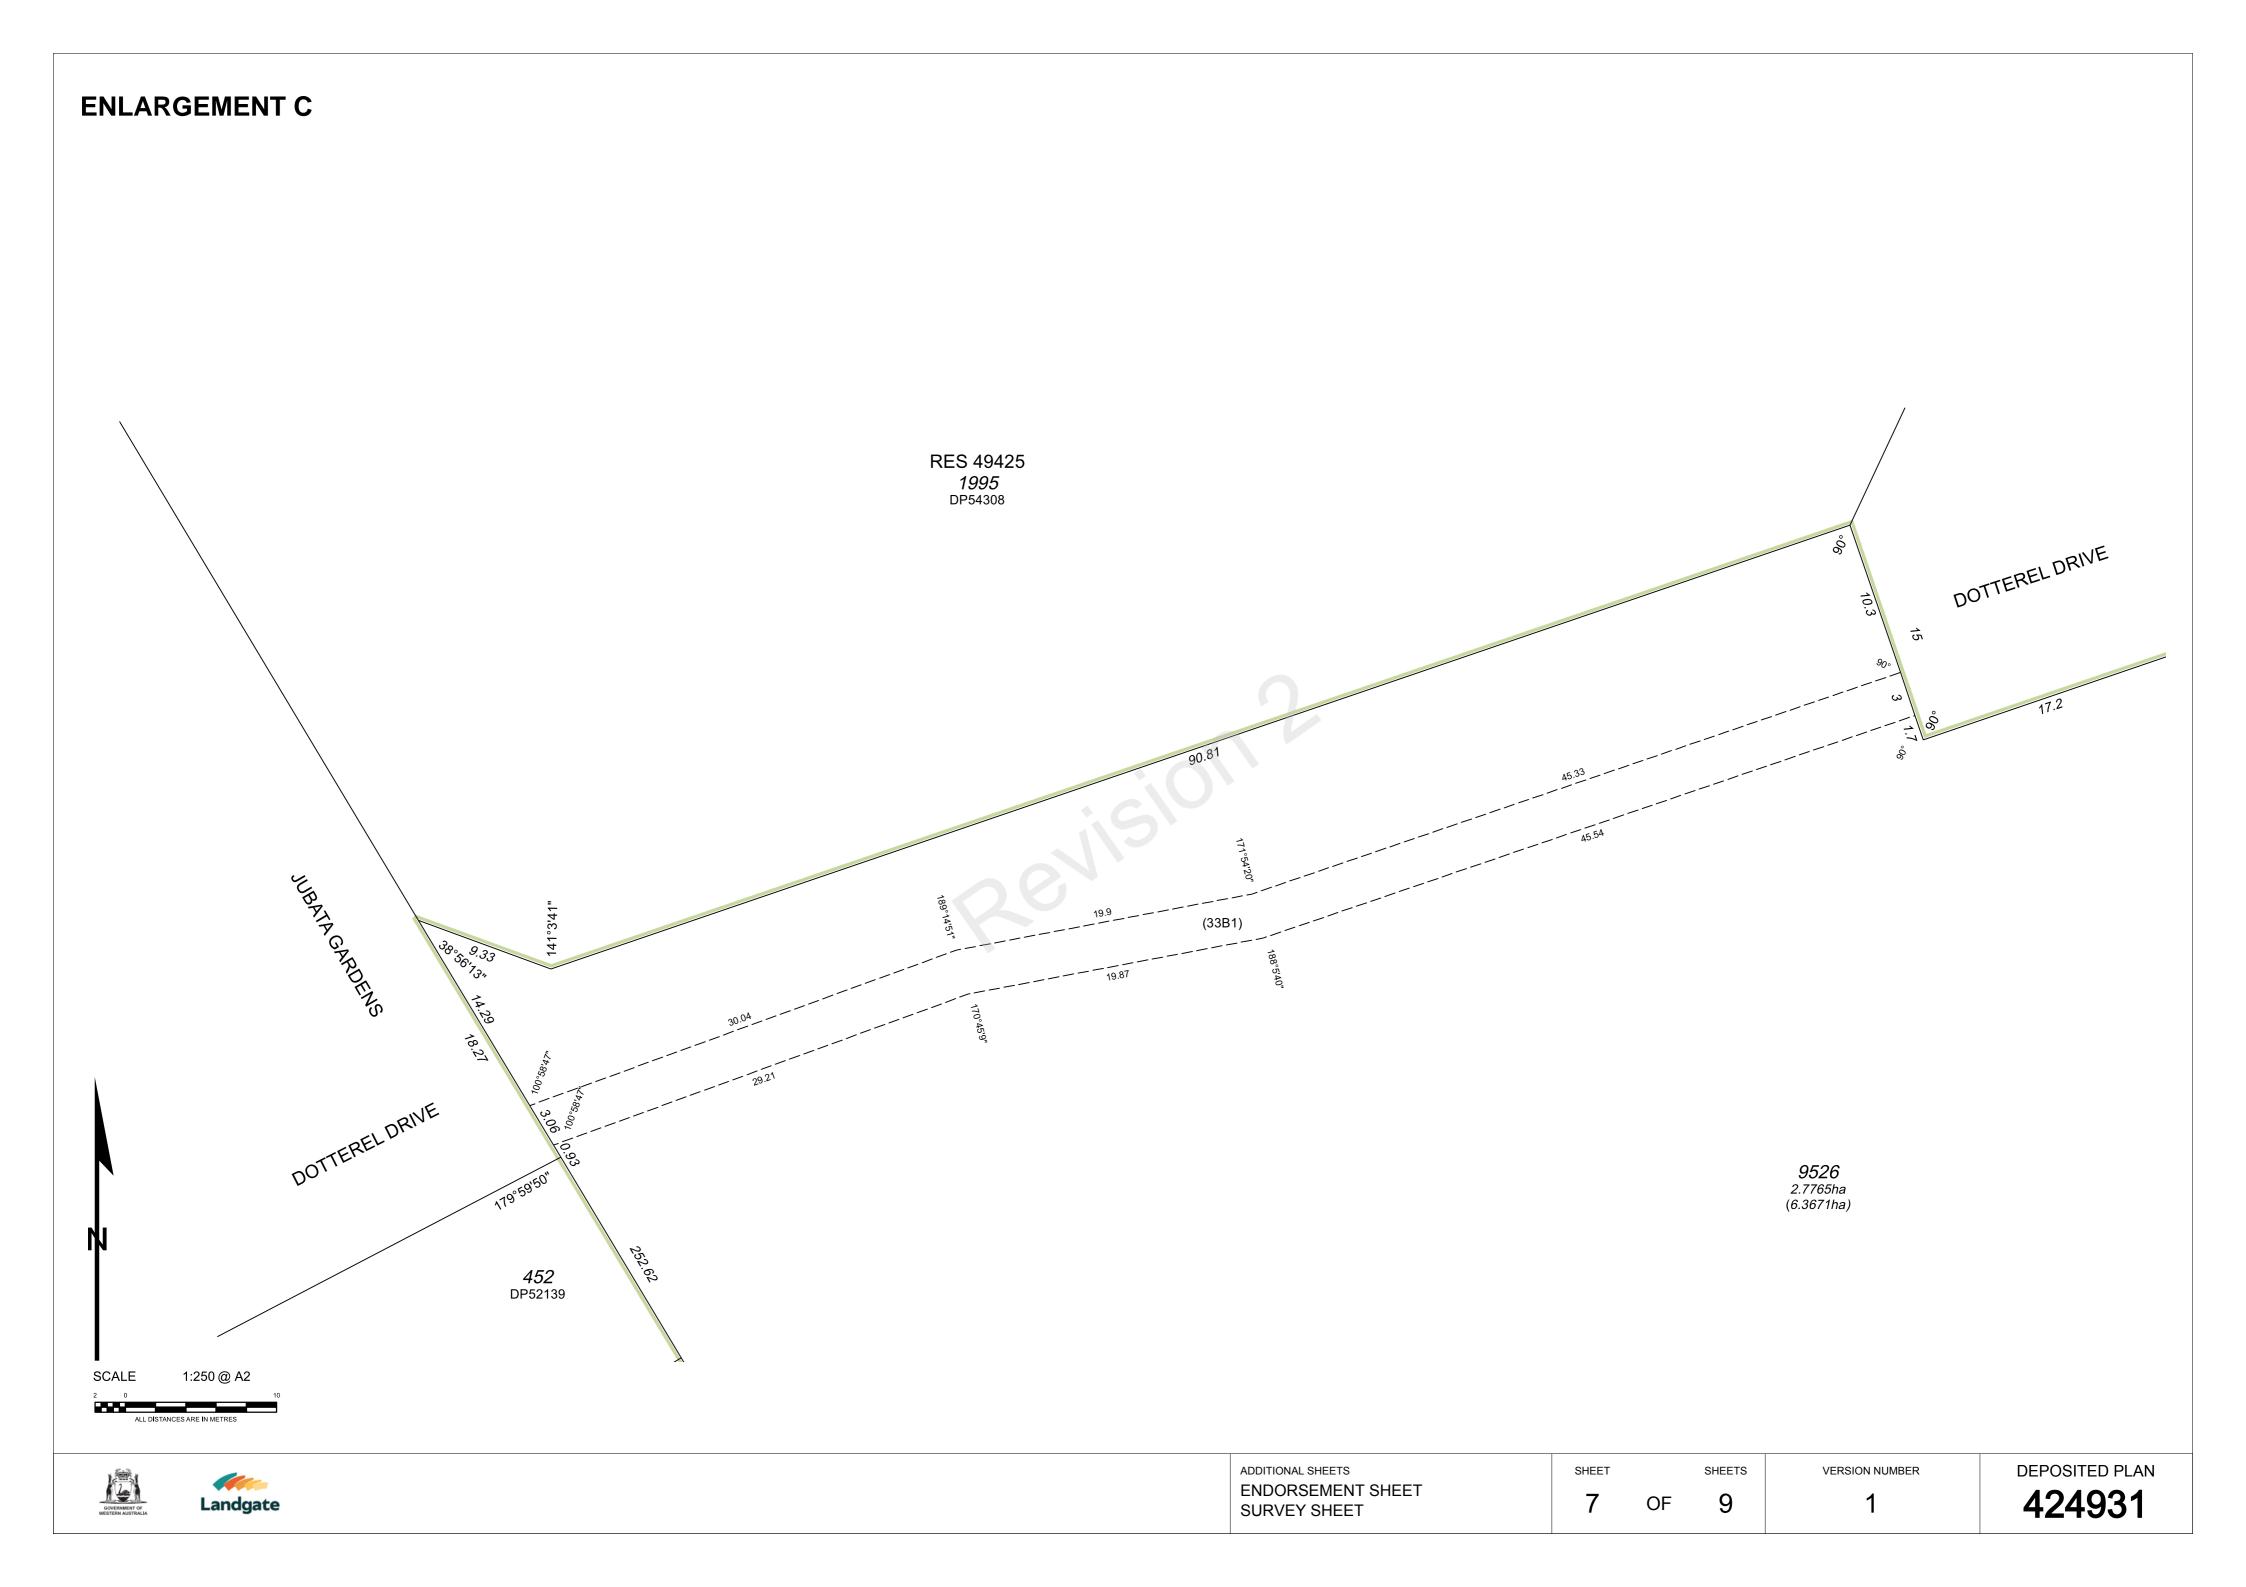

### Roads

New Road or Extension (Road Name Approval) Yes

| Road Name          | Locality    |
|--------------------|-------------|
| SHARPERTON MEANDER | DUDLEY PARK |
| KOOLAMA WAY        | DUDLEY PARK |