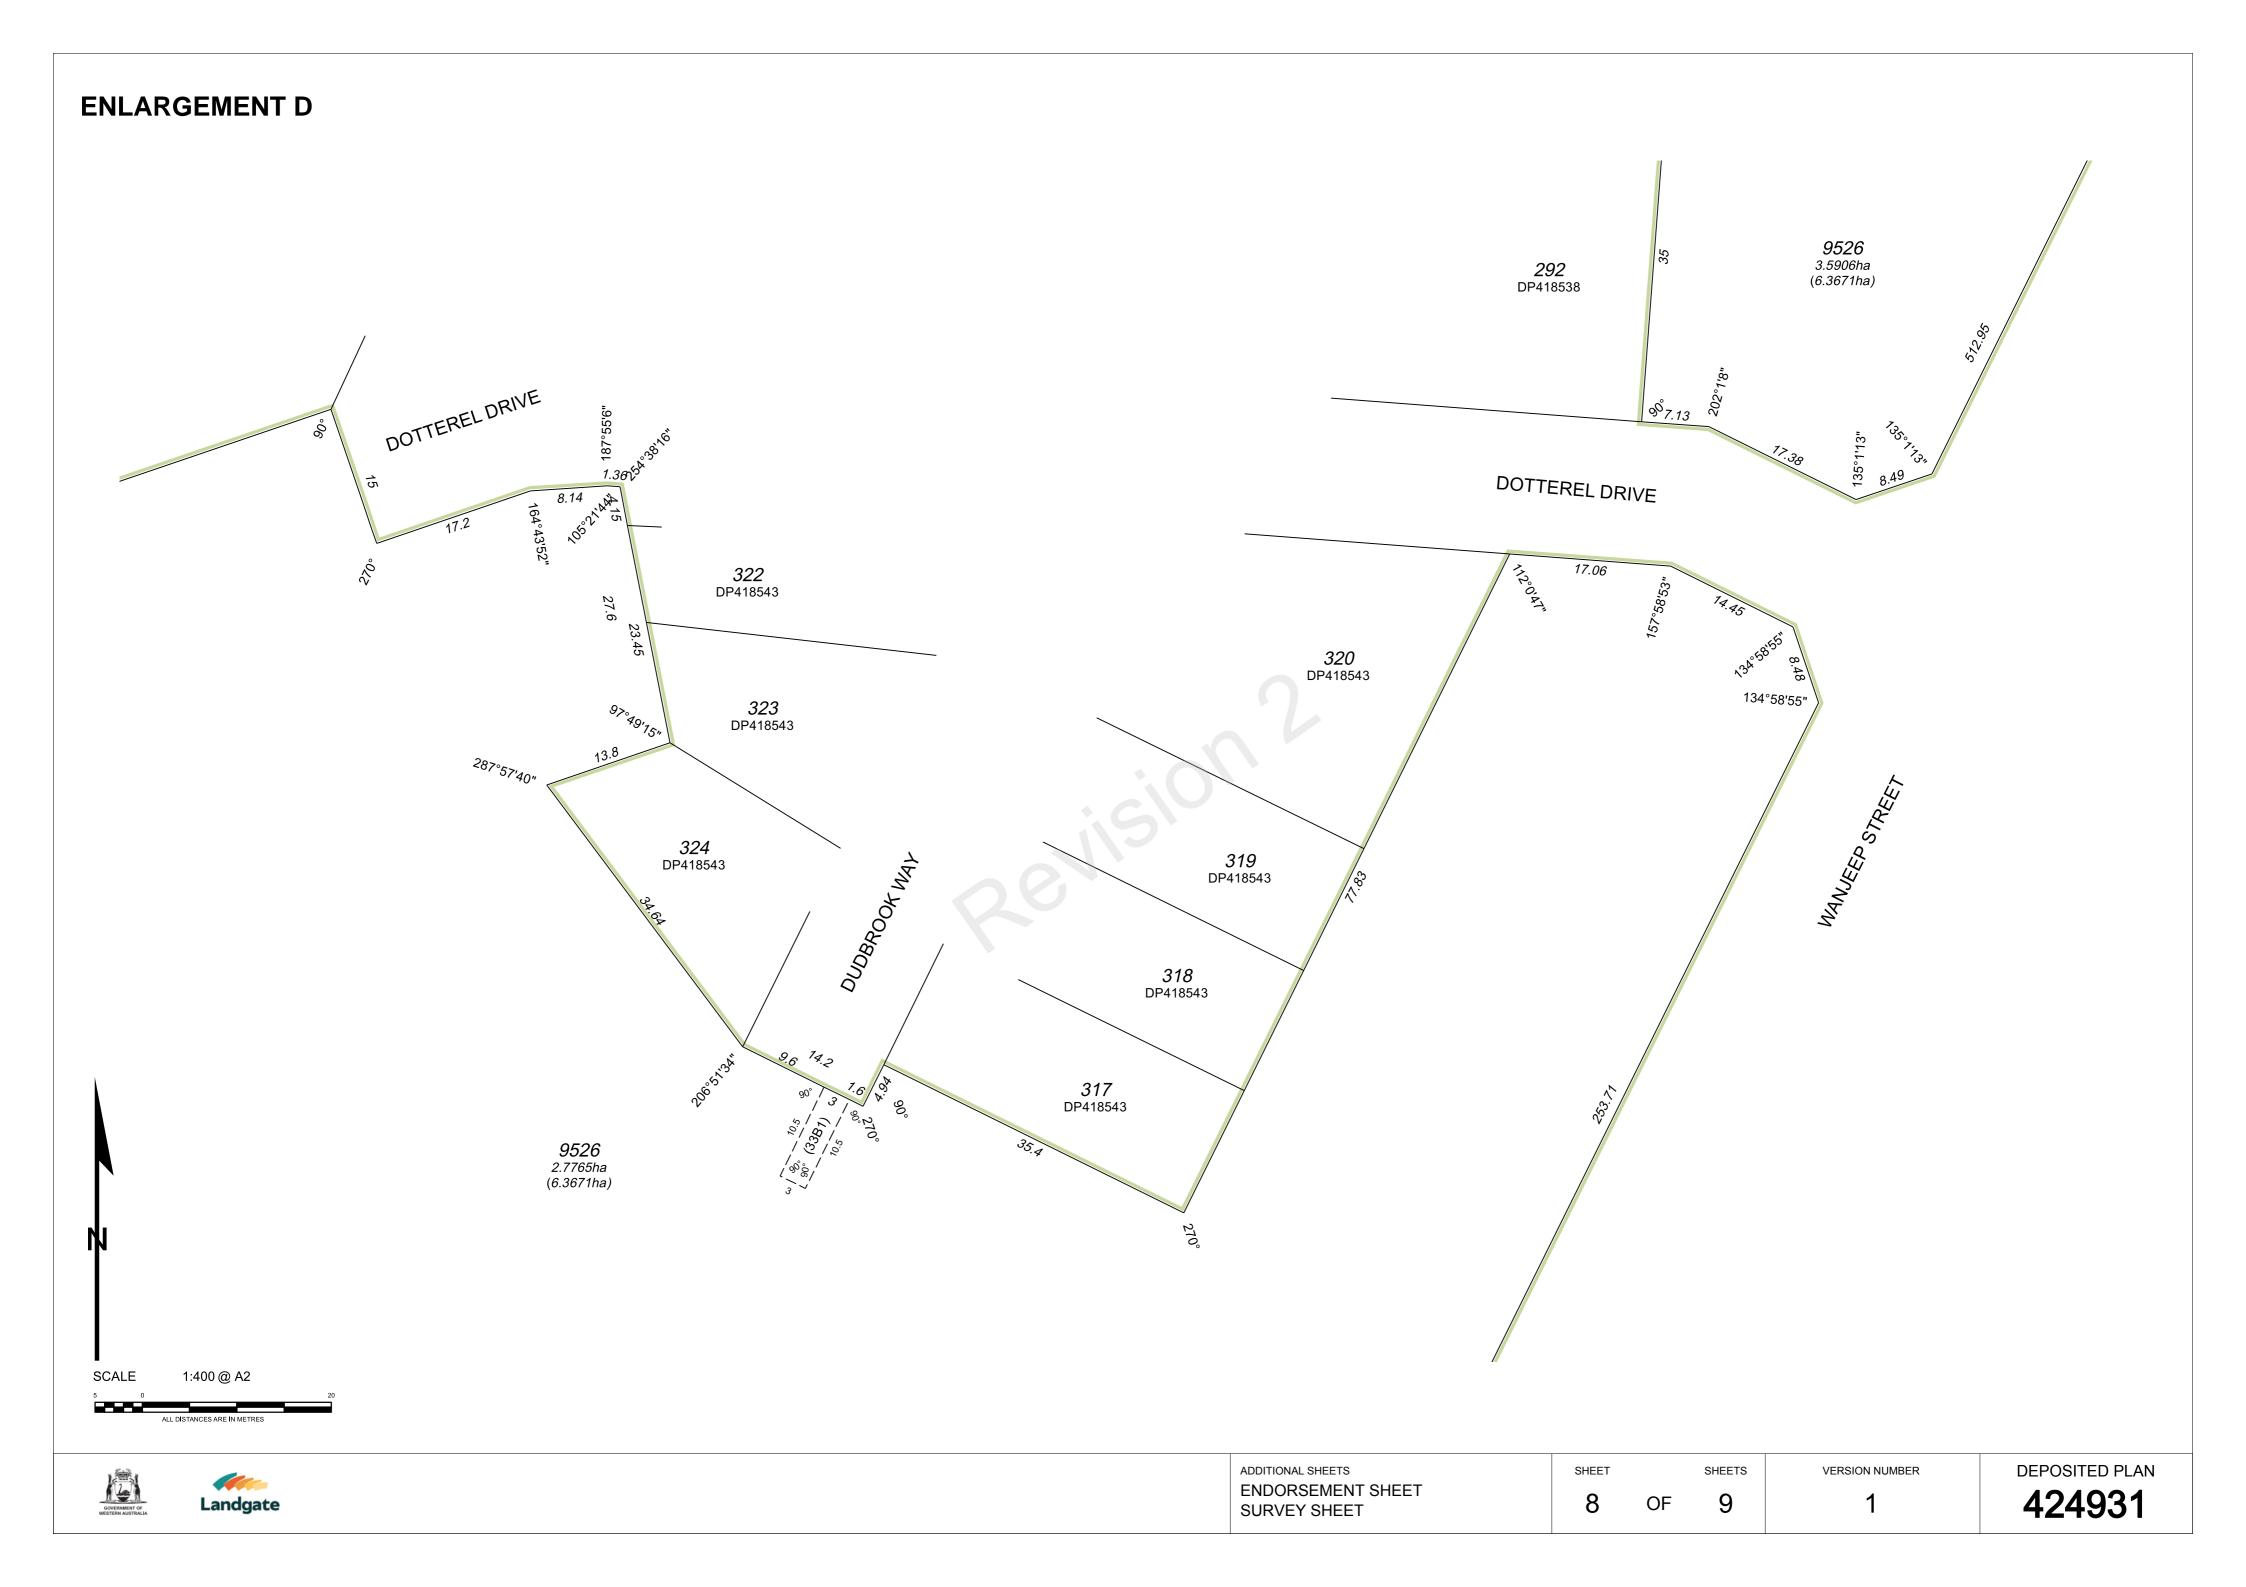

| Survey Details                                                                                                                                                                                                                                                                                                                                                  |                                |                           | Former                                   | Tenure                     |                                                                                           |                           |            |                               |                                                                |                                           |                                          |          |
|-----------------------------------------------------------------------------------------------------------------------------------------------------------------------------------------------------------------------------------------------------------------------------------------------------------------------------------------------------------------|--------------------------------|---------------------------|------------------------------------------|----------------------------|-------------------------------------------------------------------------------------------|---------------------------|------------|-------------------------------|----------------------------------------------------------------|-------------------------------------------|------------------------------------------|----------|
| Survey Method                                                                                                                                                                                                                                                                                                                                                   |                                | Special Survey            |                                          | New Lot / Land             |                                                                                           | Parent Plan Number        | Parent Lot | Number Ti                     | tle Reference                                                  | Parent Subject                            | Land Description                         |          |
| Field Records                                                                                                                                                                                                                                                                                                                                                   |                                | 159529, 159534            |                                          | 43-82, 113-114, 1000, 9526 |                                                                                           | DP418556                  | LOT 9525   | 40                            | )36-816                                                        |                                           |                                          |          |
| Declared as Special Survey Area Yes                                                                                                                                                                                                                                                                                                                             |                                |                           | Former Tenure Interest and Notifications |                            |                                                                                           |                           |            |                               |                                                                |                                           |                                          |          |
| Survey Met                                                                                                                                                                                                                                                                                                                                                      | thod Regulator                 | ry Statement              |                                          | Subject                    | Former Tenure                                                                             | Action                    | Lots On    | Origin                        | Endorsen                                                       | nent                                      |                                          | Comments |
| Survey carried out under Reg. 26A Special Survey Area Guidelines. See survey sheet(s) to determine the true final position and type of all survey marks placed for this plan.                                                                                                                                                                                   |                                |                           | (33C)                                    | 9525/DP418556              | Brought forward in<br>part (with portion<br>superseded by a road<br>and or road widening) | This Plan<br>LOT 1000     | DP402222   | SECTION<br>SUPPLY<br>GENERA   | PURPOSES TO<br>TION CORPORA<br>3556 AS CREATE                  | FOR ELECTRICITY                           |                                          |          |
| I hereby certify that this plan is accurate and is a correct representation of the<br>(a) * survey; and/or<br>(b) * calculations from measurements recorded in the field records;<br>[* delete if inapplicable]<br>undertaken for the purposes of this plan and that it complies with the relevant written<br>law(s) in relation to which it is lodged.<br>Date |                                | (D)                       | 9525/DP418556                            | Brought forward (in full)  | LOT 43                                                                                    | DOC P560                  | THE WIT    |                               | S FACTORS AFFECTING<br>DEPOSITED PLAN<br>23.                   |                                           |                                          |          |
|                                                                                                                                                                                                                                                                                                                                                                 |                                | vith the relevant written | (E)                                      | 9525/DP418556              | Brought forward (in full)                                                                 | LOT 43                    | DOC P560   | CORPOR                        |                                                                | T TO WESTERN POWER<br>POSITED PLAN 418556 |                                          |          |
|                                                                                                                                                                                                                                                                                                                                                                 |                                | Date                      | (33B1)                                   | 9525/DP418556              | Brought forward (in full)                                                                 | LOT 9526                  | DP408620   | SECTION<br>DRAINAC<br>SUPPLY/ |                                                                | FFOR<br>WATER<br>RPOSES TO WATER          |                                          |          |
| Licensed Survey                                                                                                                                                                                                                                                                                                                                                 | yor                            |                           |                                          |                            |                                                                                           |                           |            |                               |                                                                |                                           | POSITED PLAN 418556<br>NTED PLAN 408620. |          |
| Survey Org                                                                                                                                                                                                                                                                                                                                                      | anisation                      |                           |                                          |                            | 9525/DP418556                                                                             | Application to extinguish |            | DP402222                      | SECTION                                                        | NT BURDEN CR<br>167 P. & D. AC1           | r For                                    |          |
| Name                                                                                                                                                                                                                                                                                                                                                            | CADDS GROUP<br>BIBRA LAKE 6163 |                           |                                          |                            |                                                                                           |                           |            |                               | DRAINAGE/IRRIGATION/WATER<br>SUPPLY/SEWERAGE PURPOSES TO WATER |                                           |                                          |          |
| Address                                                                                                                                                                                                                                                                                                                                                         |                                |                           |                                          |                            |                                                                                           |                           |            | CORPOR                        | ATION - SEE DE                                                 | POSITED PLAN 418556<br>BITED PLAN 402222  |                                          |          |
| Phone                                                                                                                                                                                                                                                                                                                                                           | 94187725                       |                           |                                          |                            |                                                                                           |                           |            |                               | ASUREA                                                         |                                           |                                          |          |
| Fax                                                                                                                                                                                                                                                                                                                                                             |                                |                           |                                          | New Interests              |                                                                                           |                           |            |                               |                                                                |                                           |                                          |          |
| Email                                                                                                                                                                                                                                                                                                                                                           | surveying.project              | ts@cadds.com.au           |                                          | Subject                    | Purpose                                                                                   | Statutory Referen         | nce        | Origin                        | Land Bu                                                        | rdened Be                                 | enefit To                                | Comments |