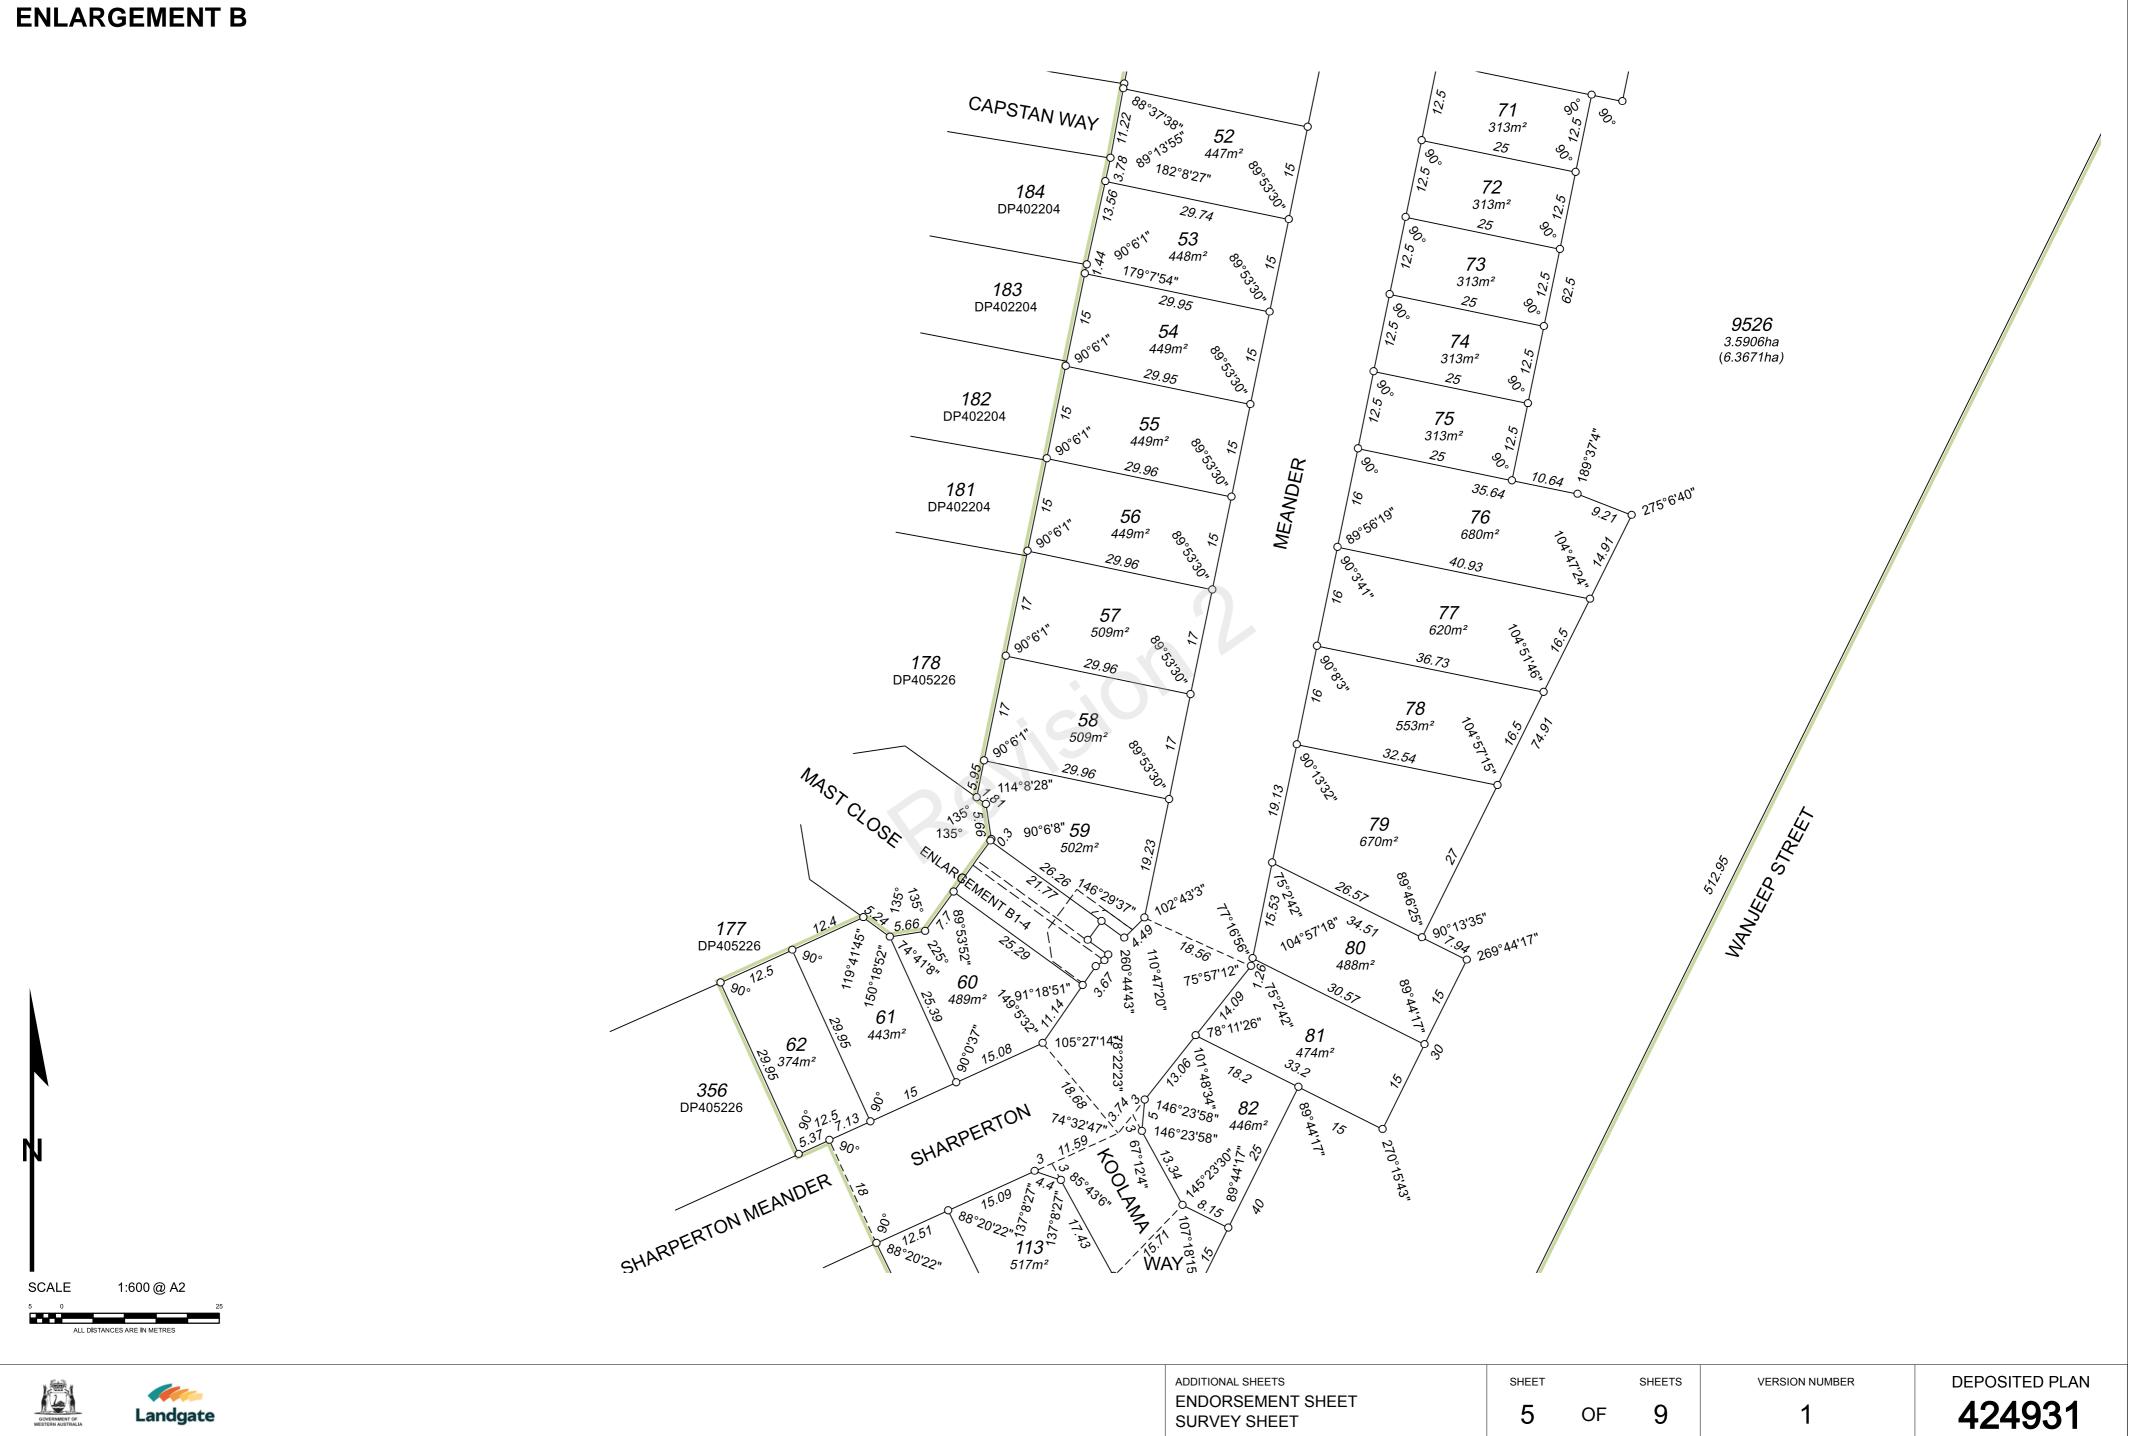

### Plan Heading

LOTS 43-82, 113-114, 1000, 9526, ROADS AND RESTRICTIVE COVENANT

| IONAL SHEETS   | S |
|----------------|---|
| ORSEMENT SHEET |   |
| VEY SHEET      |   |
|                |   |

9

1

SCALE 1:3000 @ A2

**Landgate** 

GOVERNMENT OF WESTERN AUSTRALIA

Ņ

| ADDITIONAL SHEETS                 | SHEET |    | SHEETS | VERSION NUMBER |
|-----------------------------------|-------|----|--------|----------------|
| ENDORSEMENT SHEET<br>SURVEY SHEET | 2     | OF | 9      | 1              |