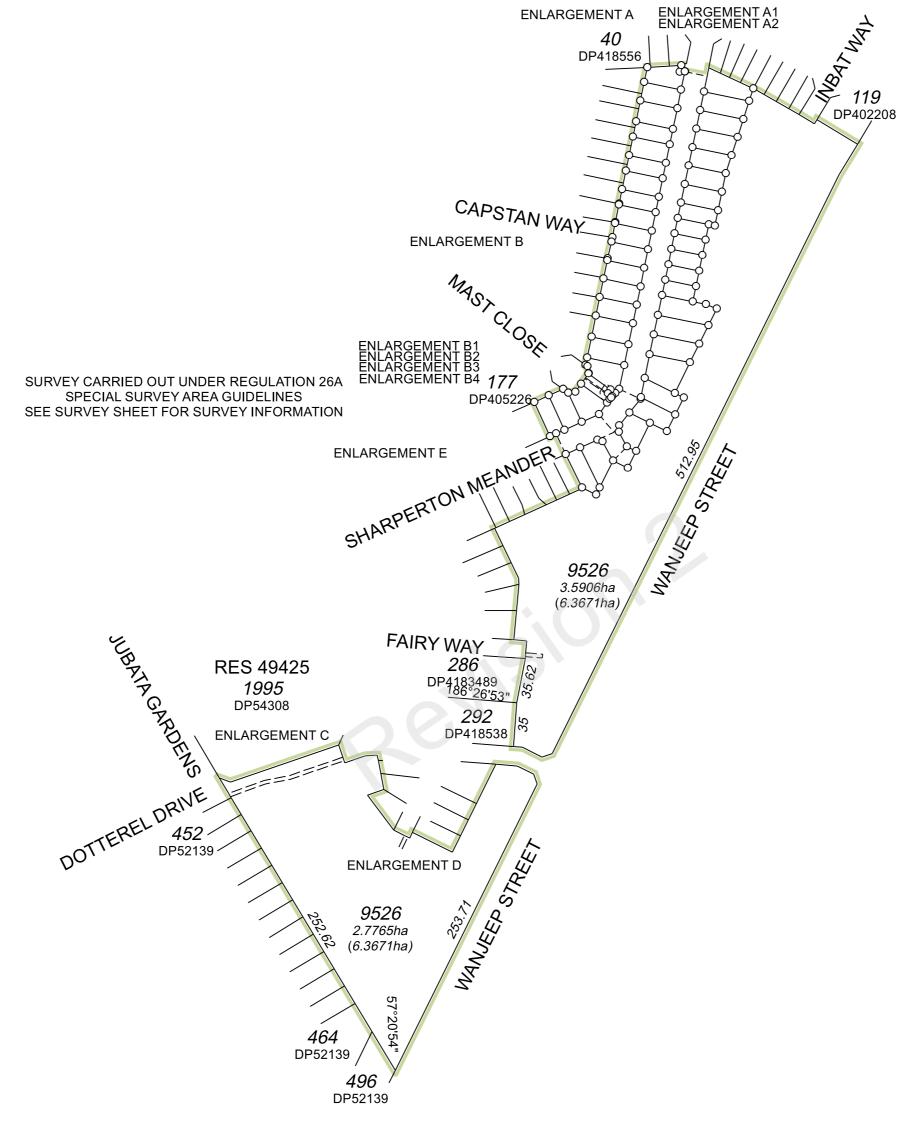

### Plan Heading

LOTS 43-82, 113-114, 1000, 9526, ROADS AND RESTRICTIVE COVENANT

### Roads

New Road or Extension (Road Name Approval) Yes

| Road Name          | Locality    |
|--------------------|-------------|
| SHARPERTON MEANDER | DUDLEY PARK |
| KOOLAMA WAY        | DUDLEY PARK |

| IONAL SHEETS   | S |
|----------------|---|
| ORSEMENT SHEET |   |
| VEY SHEET      |   |
|                |   |

9

1

SCALE 1:3000 @ A2

**Landgate** 

GOVERNMENT OF WESTERN AUSTRALIA

Ņ

| ADDITIONAL SHEETS                 | SHEET |    | SHEETS | VERSION NUMBER |
|-----------------------------------|-------|----|--------|----------------|
| ENDORSEMENT SHEET<br>SURVEY SHEET | 2     | OF | 9      | 1              |