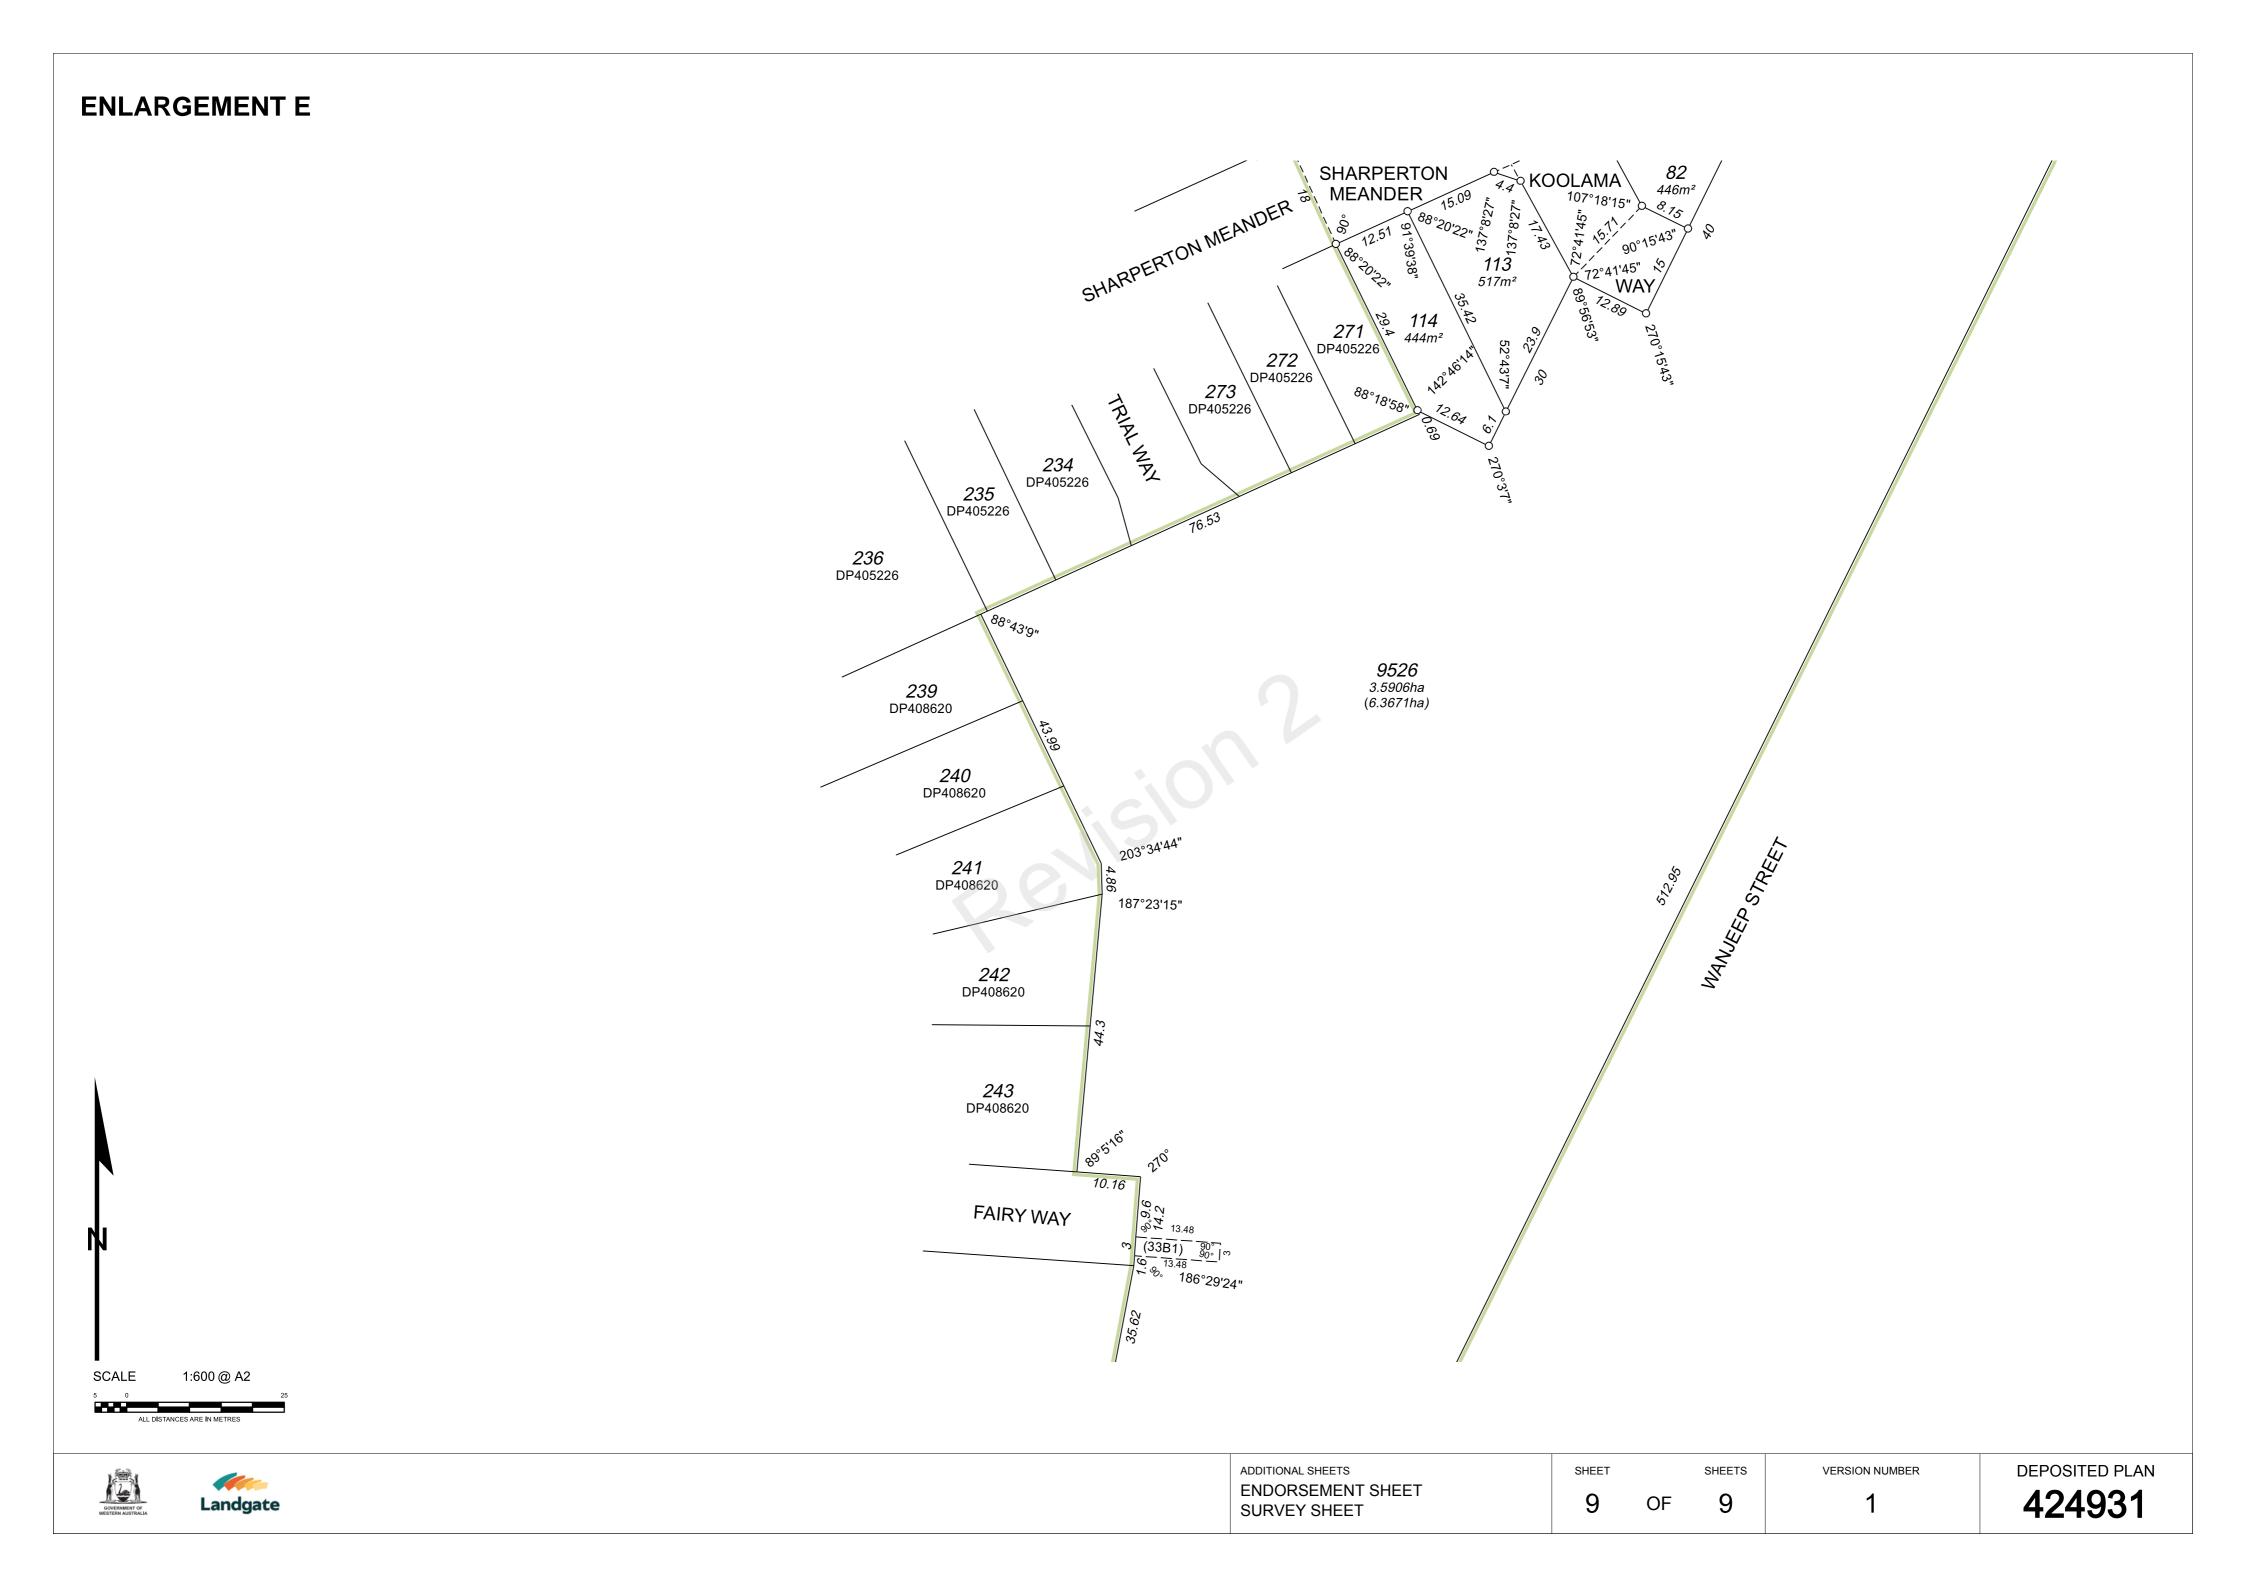

### Roads

New Road or Extension (Road Name Approval) Yes

| Road Name          | Locality    |
|--------------------|-------------|
| SHARPERTON MEANDER | DUDLEY PARK |
| KOOLAMA WAY        | DUDLEY PARK |