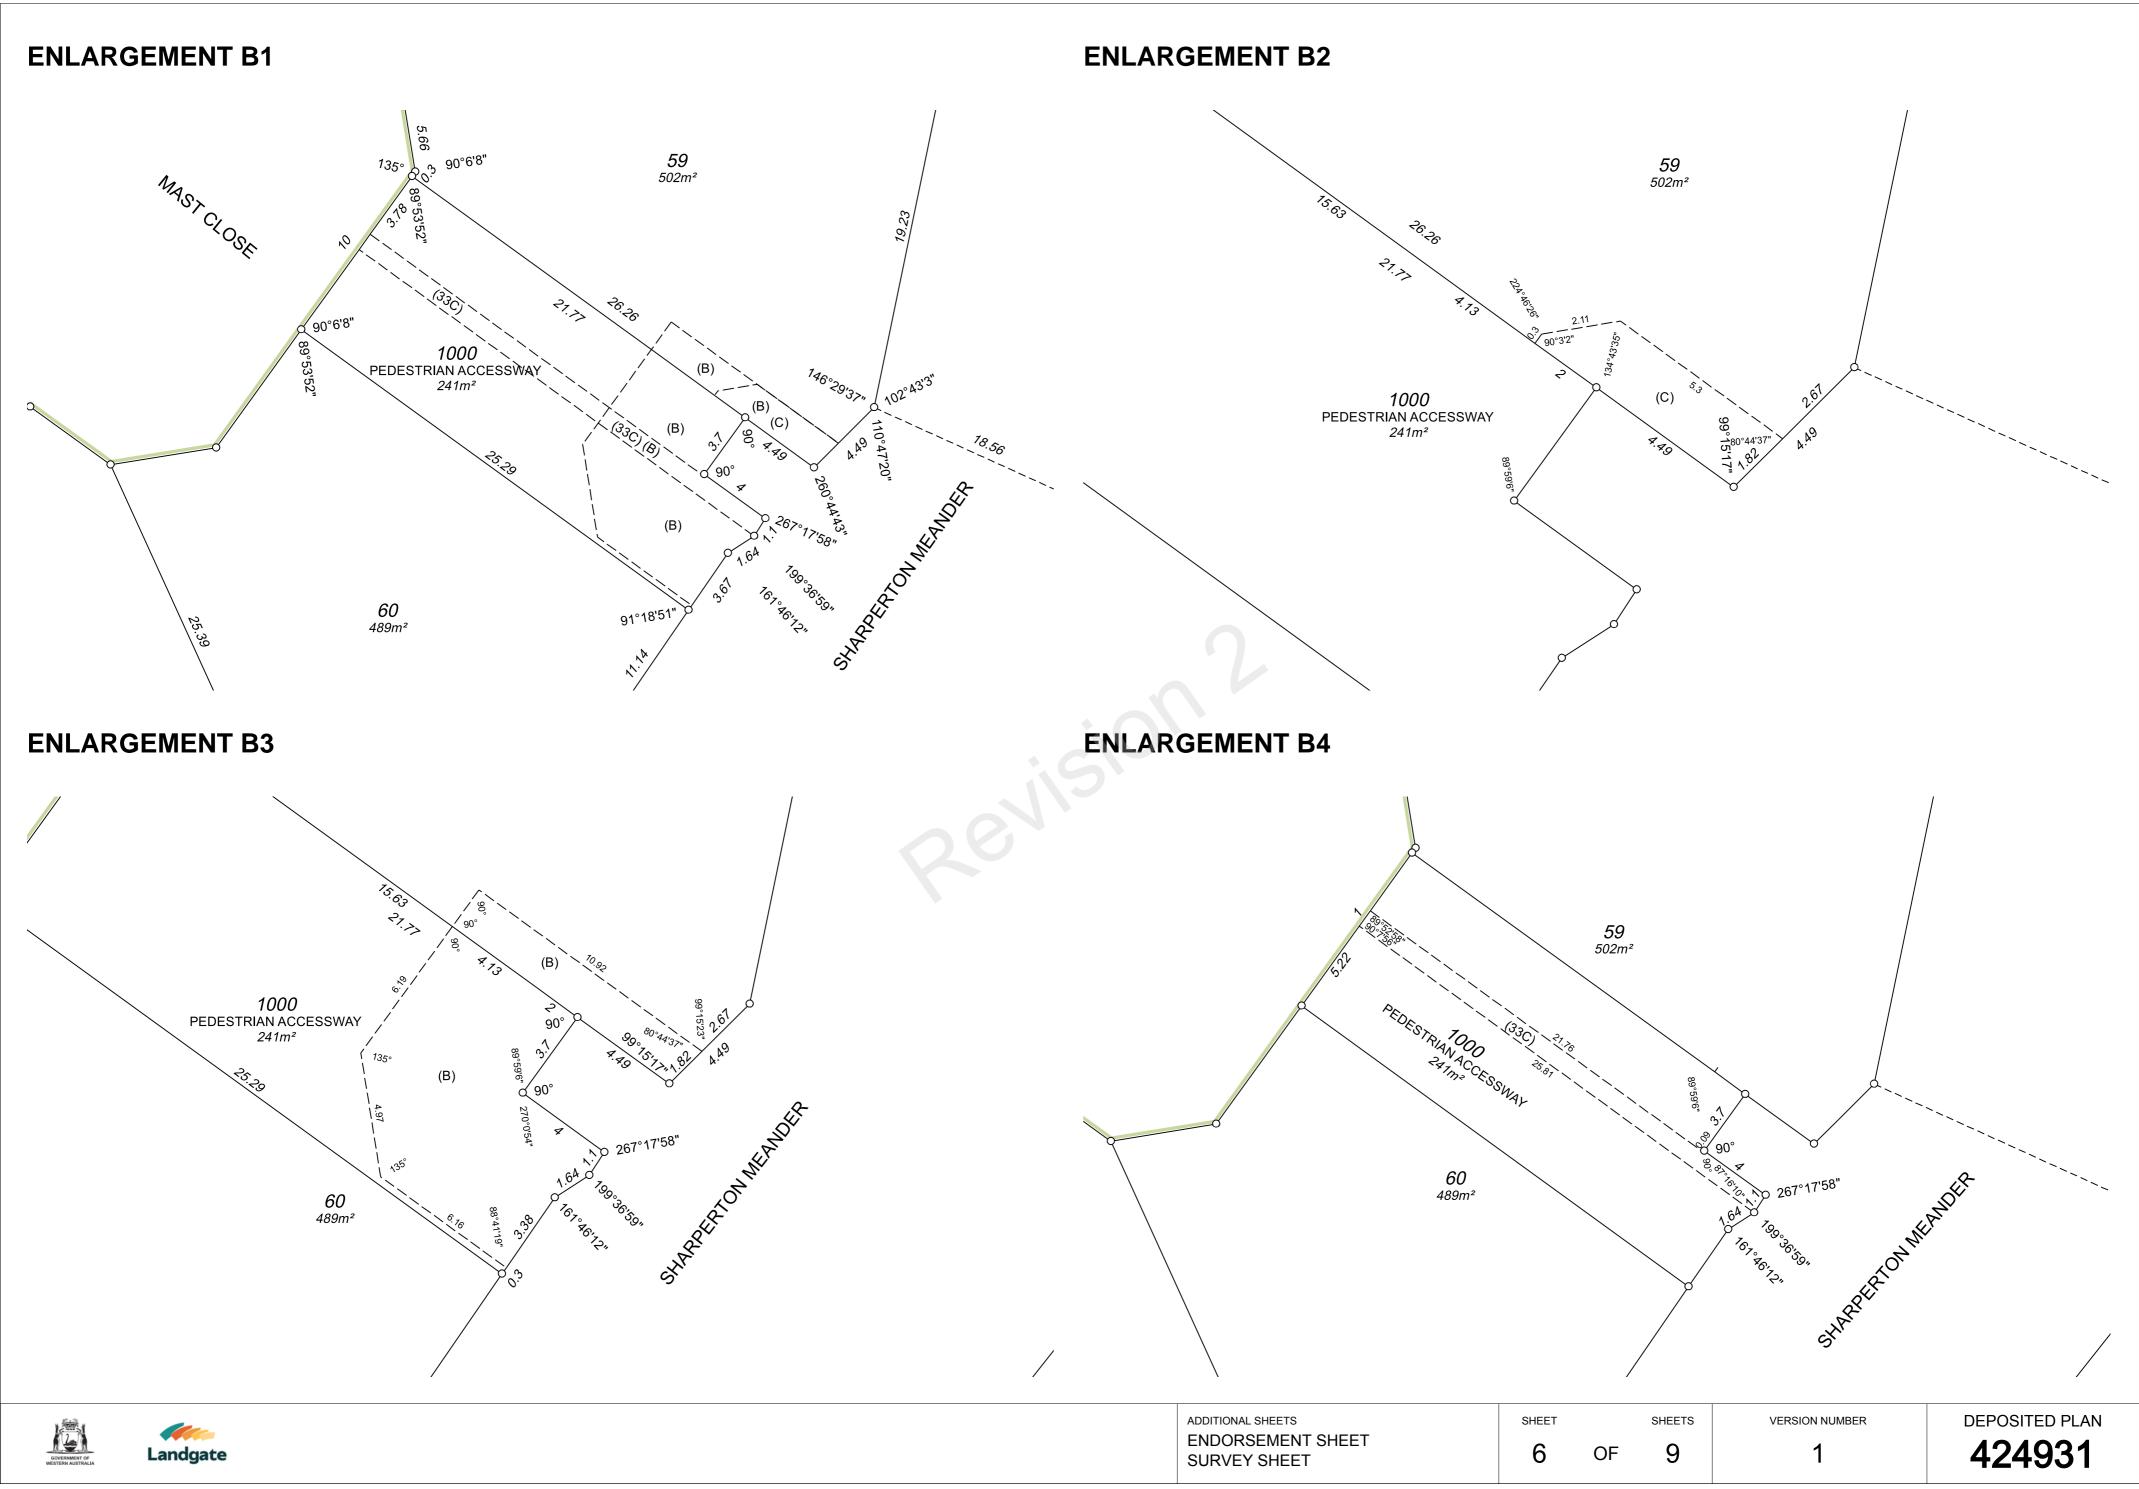

JN126540-16 Reference

(B)

Subject \_\_\_\_\_

(C)

Land

LOT 1000

### Former Tenure

| Purpose                 | Statutory Reference        | Origin               | Land Burdened             | Benefit To                          | Comments |
|-------------------------|----------------------------|----------------------|---------------------------|-------------------------------------|----------|
| RESTRICTIVE<br>COVENANT | SEC. 136D OF THE TLA 1893  | THIS PLAN AND<br>DOC | LOT(S) 43-82, 113-<br>114 | Lots on this plan<br>43-82, 113-114 |          |
| RESTRICTIVE<br>COVENANT | SEC. 129BA OF THE TLA 1893 | DOC                  | LOT(S) 59, 1000           | WESTERN POWER                       |          |

### Vesting Lots

|    | Purpose              | Statutory Reference          | Origin    | Comments |
|----|----------------------|------------------------------|-----------|----------|
| 00 | PEDESTRIAN ACCESSWAY | SEC. 152 OF THE P&D ACT 2005 | THIS PLAN |          |