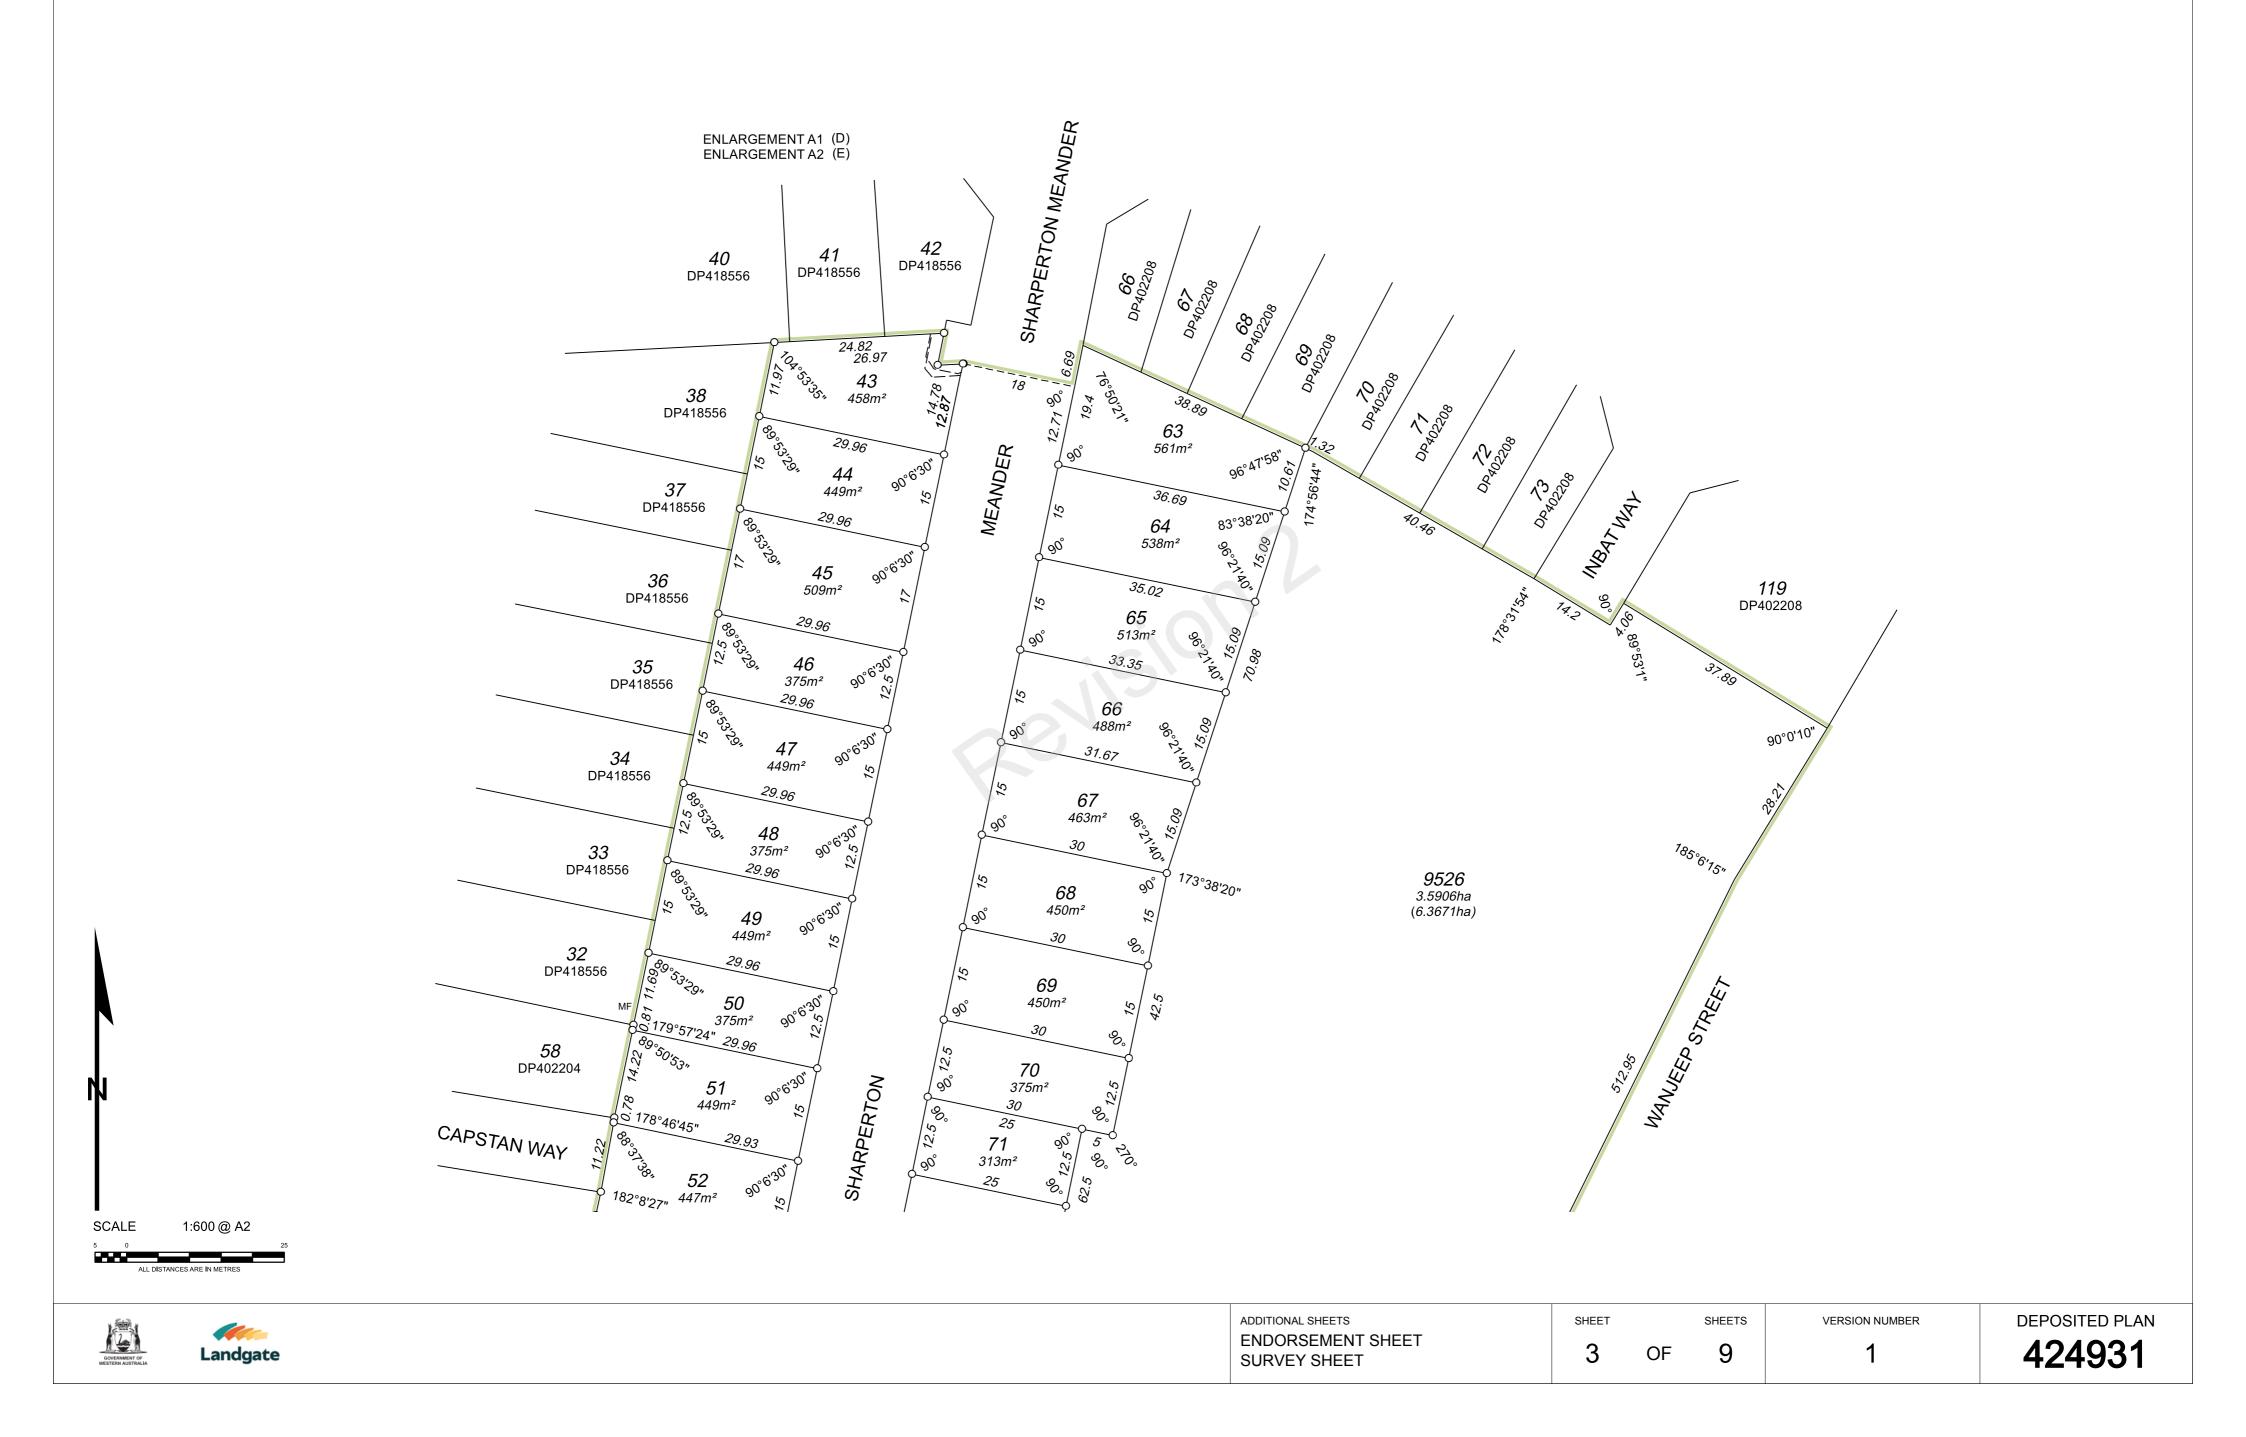

### Plan Heading

LOTS 43-82, 113-114, 1000, 9526, ROADS AND RESTRICTIVE COVENANT

| IONAL SHEETS   | S |
|----------------|---|
| ORSEMENT SHEET |   |
| VEY SHEET      |   |
|                |   |

9

1

SCALE 1:3000 @ A2

**Landgate** 

GOVERNMENT OF WESTERN AUSTRALIA

Ņ

| ADDITIONAL SHEETS                 | SHEET |    | SHEETS | VERSION NUMBER |
|-----------------------------------|-------|----|--------|----------------|
| ENDORSEMENT SHEET<br>SURVEY SHEET | 2     | OF | 9      | 1              |