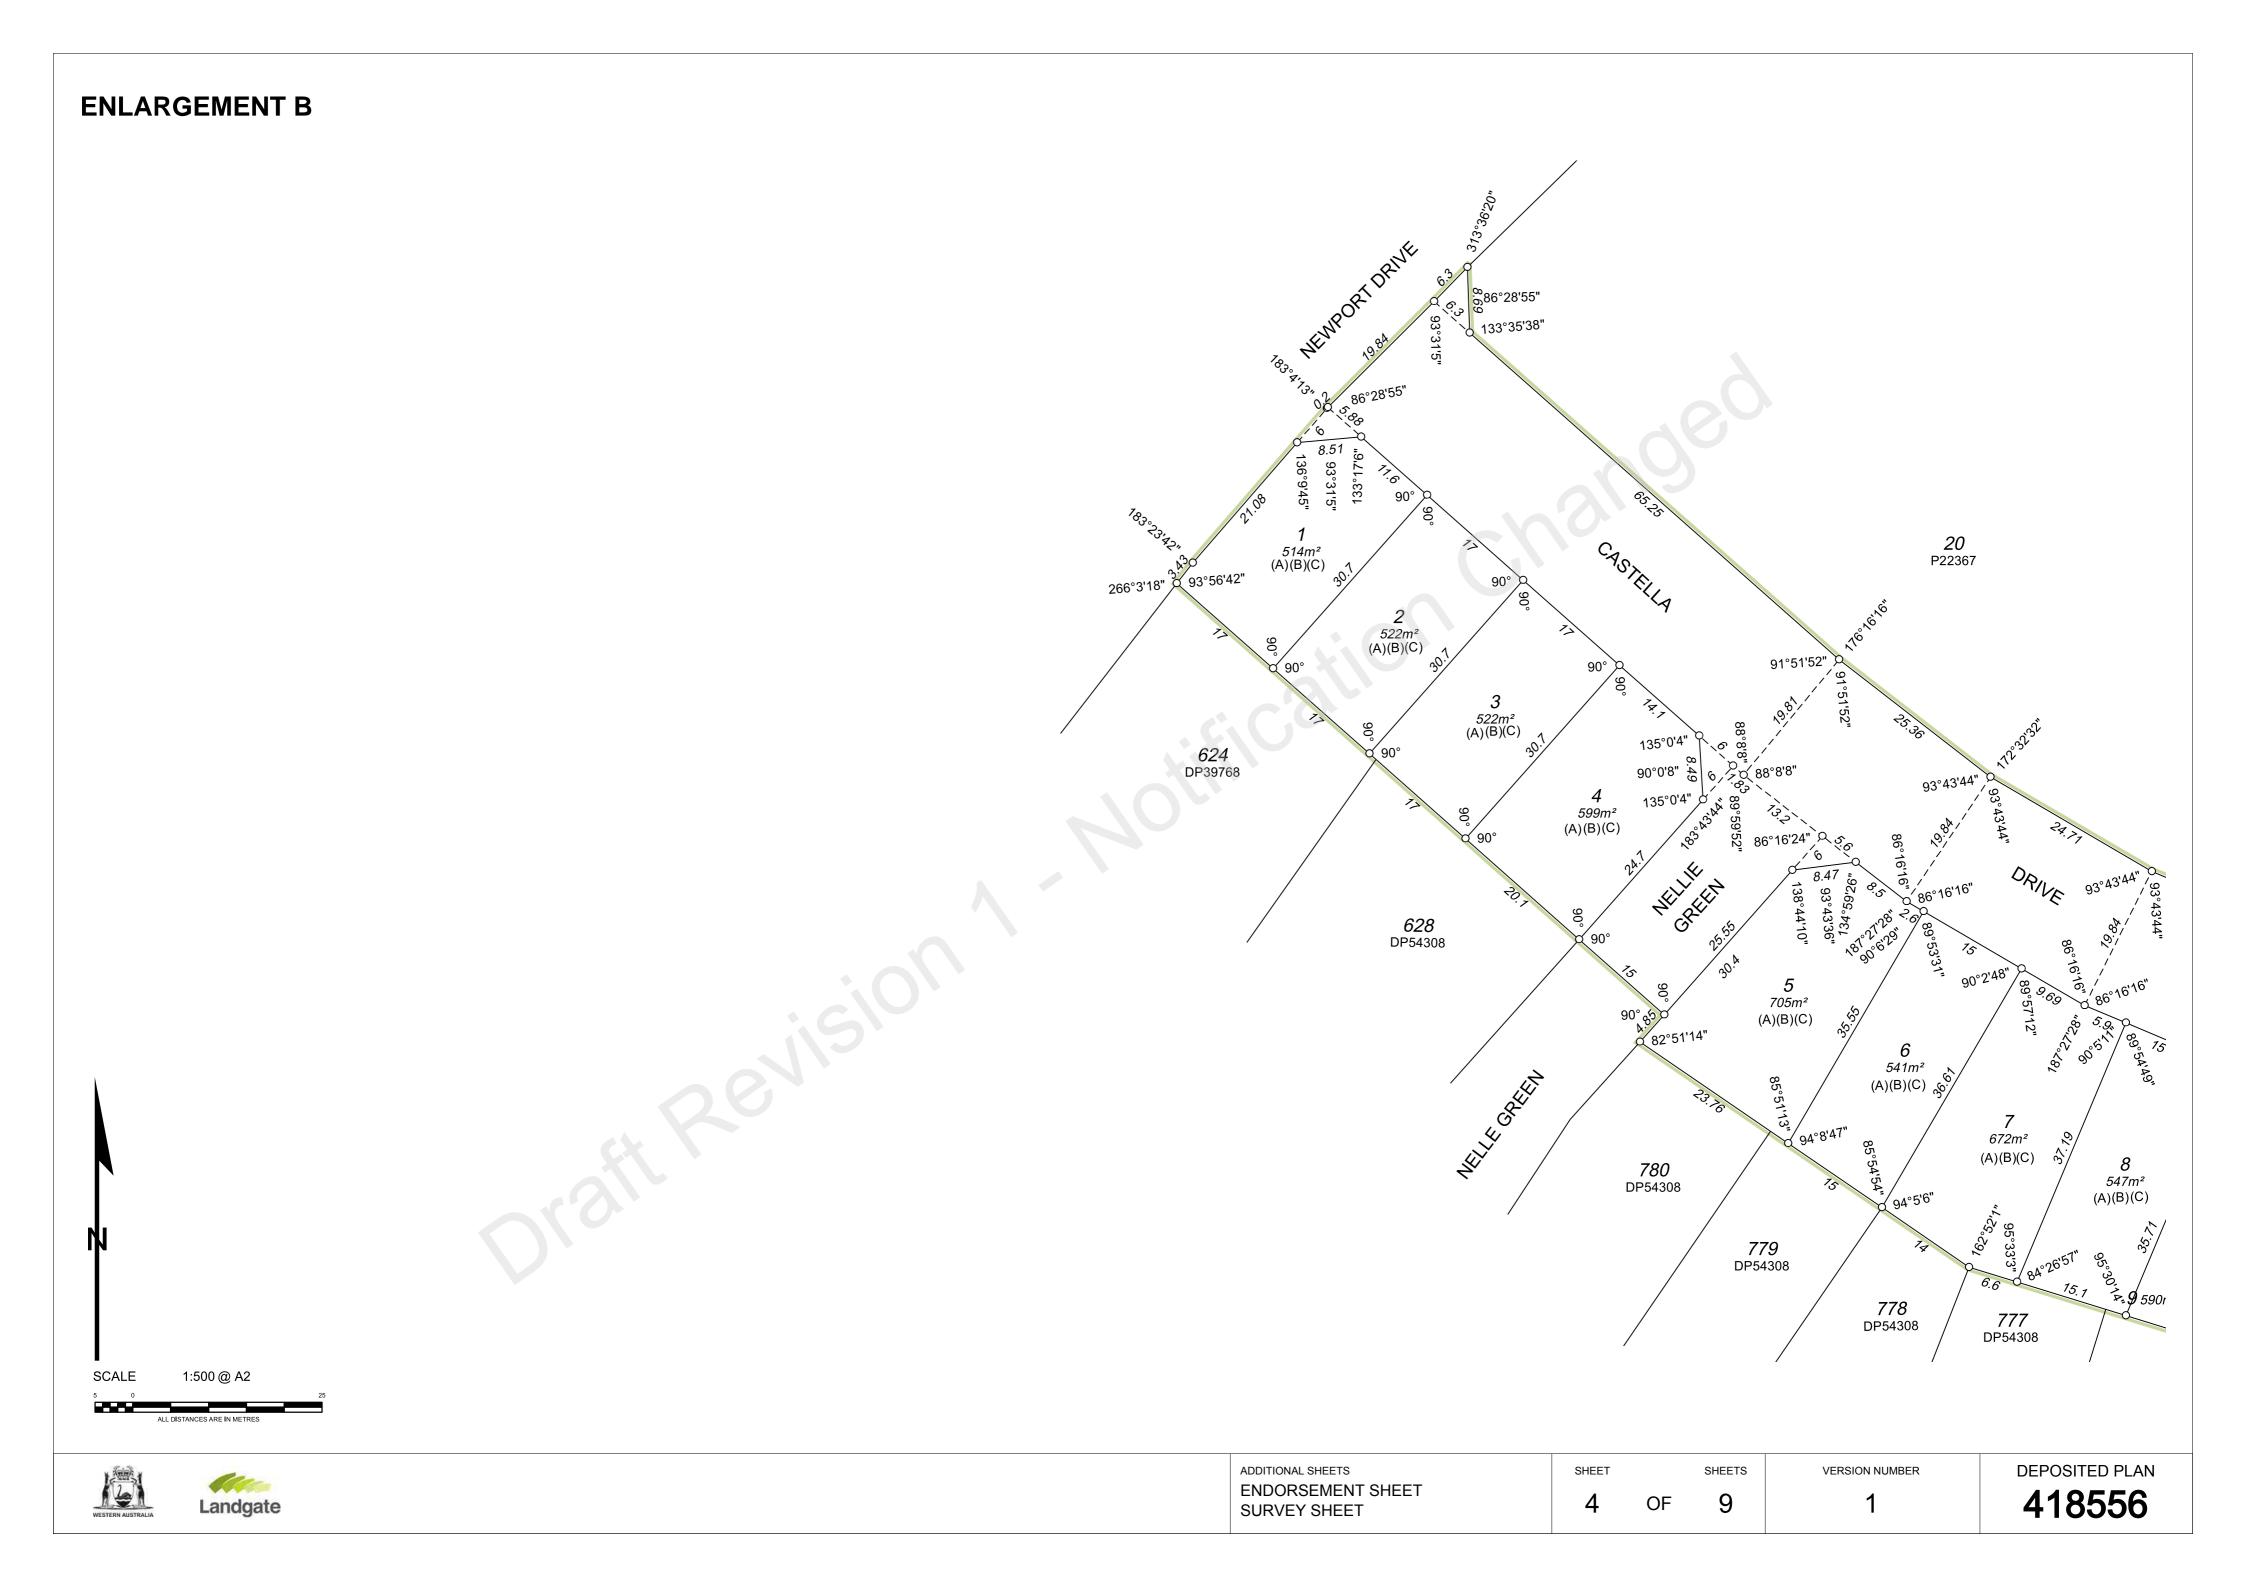

--------------------------------|------------------------------|--------|----------------------------------|------------|---------------------------|
| NOTIFICATION (Hazards<br>or Other Factors) | SEC. 165 OF THE P&D ACT 2005 | DOC    | LOT(S) 1-12, 14-17, 23-31, 35-42 |            | BUSHFIRE<br>PRONE AREA    |
| NOTIFICATION (Hazards<br>or Other Factors) | SEC. 165 OF THE P&D ACT 2005 | DOC    | LOT(S) 1-12, 14-42               |            | MOSQUITO<br>BREEDING AREA |

SHEETS

9

1





| ADDITIONAL SHEETS                 | SHEET |    | SHEETS | VERSION NUMBER | DEPOSITED PLAN |
|-----------------------------------|-------|----|--------|----------------|----------------|
| ENDORSEMENT SHEET<br>SURVEY SHEET | 2     | OF | 9      | 1              | 418556         |

# **ENLARGMENT A**













| ADDITIONAL SHEETS                 | SHEET |    | SHEETS |  |
|-----------------------------------|-------|----|--------|--|
| ENDORSEMENT SHEET<br>SURVEY SHEET | 7     | OF | 9      |  |



| 498°13'33"                                             | 1031-22-200<br>1031-22-200<br>1031-22-200<br>1031-22-200<br>1031-22-200<br>1001<br>1001<br>1001<br>1001<br>1001<br>1001<br>1 | <sup>95</sup> / <sub>1</sub><br>(33C)<br><sup>206°3740*</sup> |                                 |
|--------------------------------------------------------|------------------------------------------------------------------------------------------------------------------------------|---------------------------------------------------------------|---------------------------------|
| ADDITIONAL SHEETS<br>ENDORSE