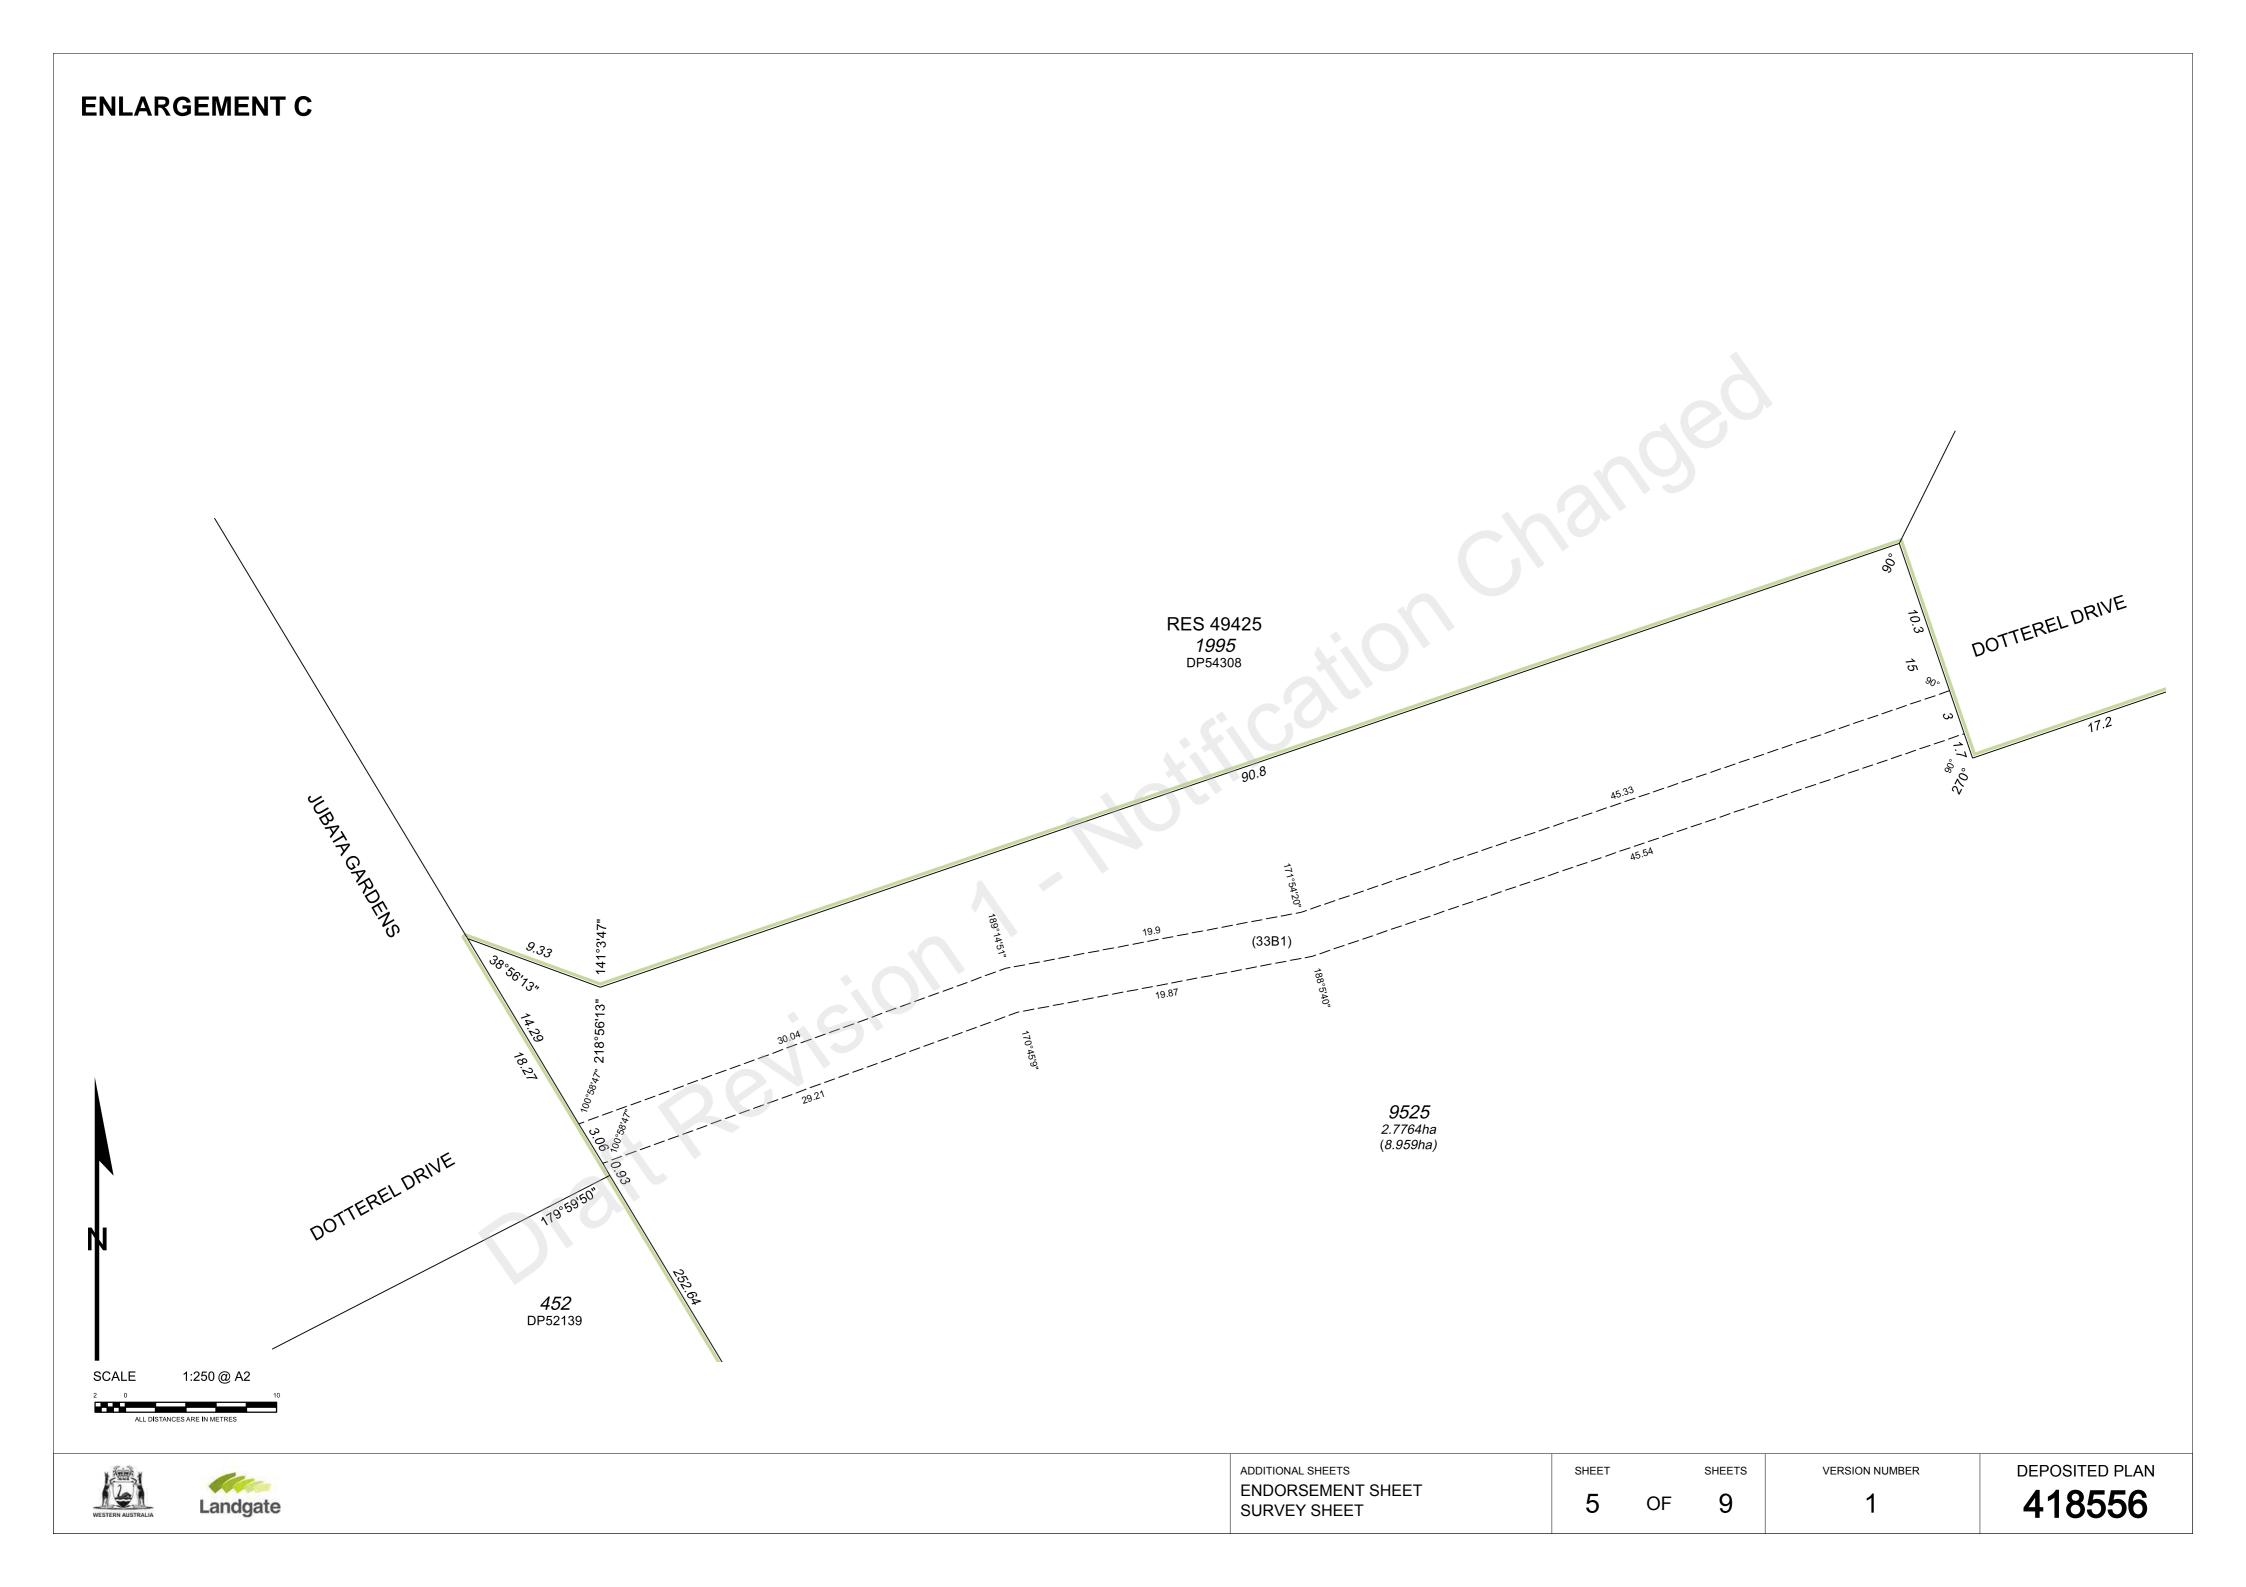

------------------------------|------------------------------|--------|----------------------------------|------------|---------------------------|
| NOTIFICATION (Hazards<br>or Other Factors) | SEC. 165 OF THE P&D ACT 2005 | DOC    | LOT(S) 1-12, 14-17, 23-31, 35-42 |            | BUSHFIRE<br>PRONE AREA    |
| NOTIFICATION (Hazards<br>or Other Factors) | SEC. 165 OF THE P&D ACT 2005 | DOC    | LOT(S) 1-12, 14-42               |            | MOSQUITO<br>BREEDING AREA |

SHEETS

9

1





| ADDITIONAL SHEETS                 | SHEET |    | SHEETS | VERSION NUMBER | DEPOSITED PLAN |
|-----------------------------------|-------|----|--------|----------------|----------------|
| ENDORSEMENT SHEET<br>SURVEY SHEET | 2     | OF | 9      | 1              | 418556         |

# **ENLARGMENT A**













| ADDITIONAL SHEETS                 | SHEET |    | SHEETS |  |
|-----------------------------------|-------|----|--------|--|
| ENDORSEMENT SHEET<br>SURVEY SHEET | 7     | OF | 9      |  |



| 498°13'33"                                             | 1031-22-200<br>1031-22-200<br>1031-22-200<br>1031-22-200<br>1031-22-200<br>1001<br>1001<br>1001<br>1001<br>1001<br>1001<br>1 | <sup>95</sup> / <sub>1</sub><br>(33C)<br><sup>206°3740*</sup> |                                 |
|--------------------------------------------------------|------------------------------------------------------------------------------------------------------------------------------|---------------------------------------------------------------|---------------------------------|
| ADDITIONAL SHEETS<br>ENDORSEME