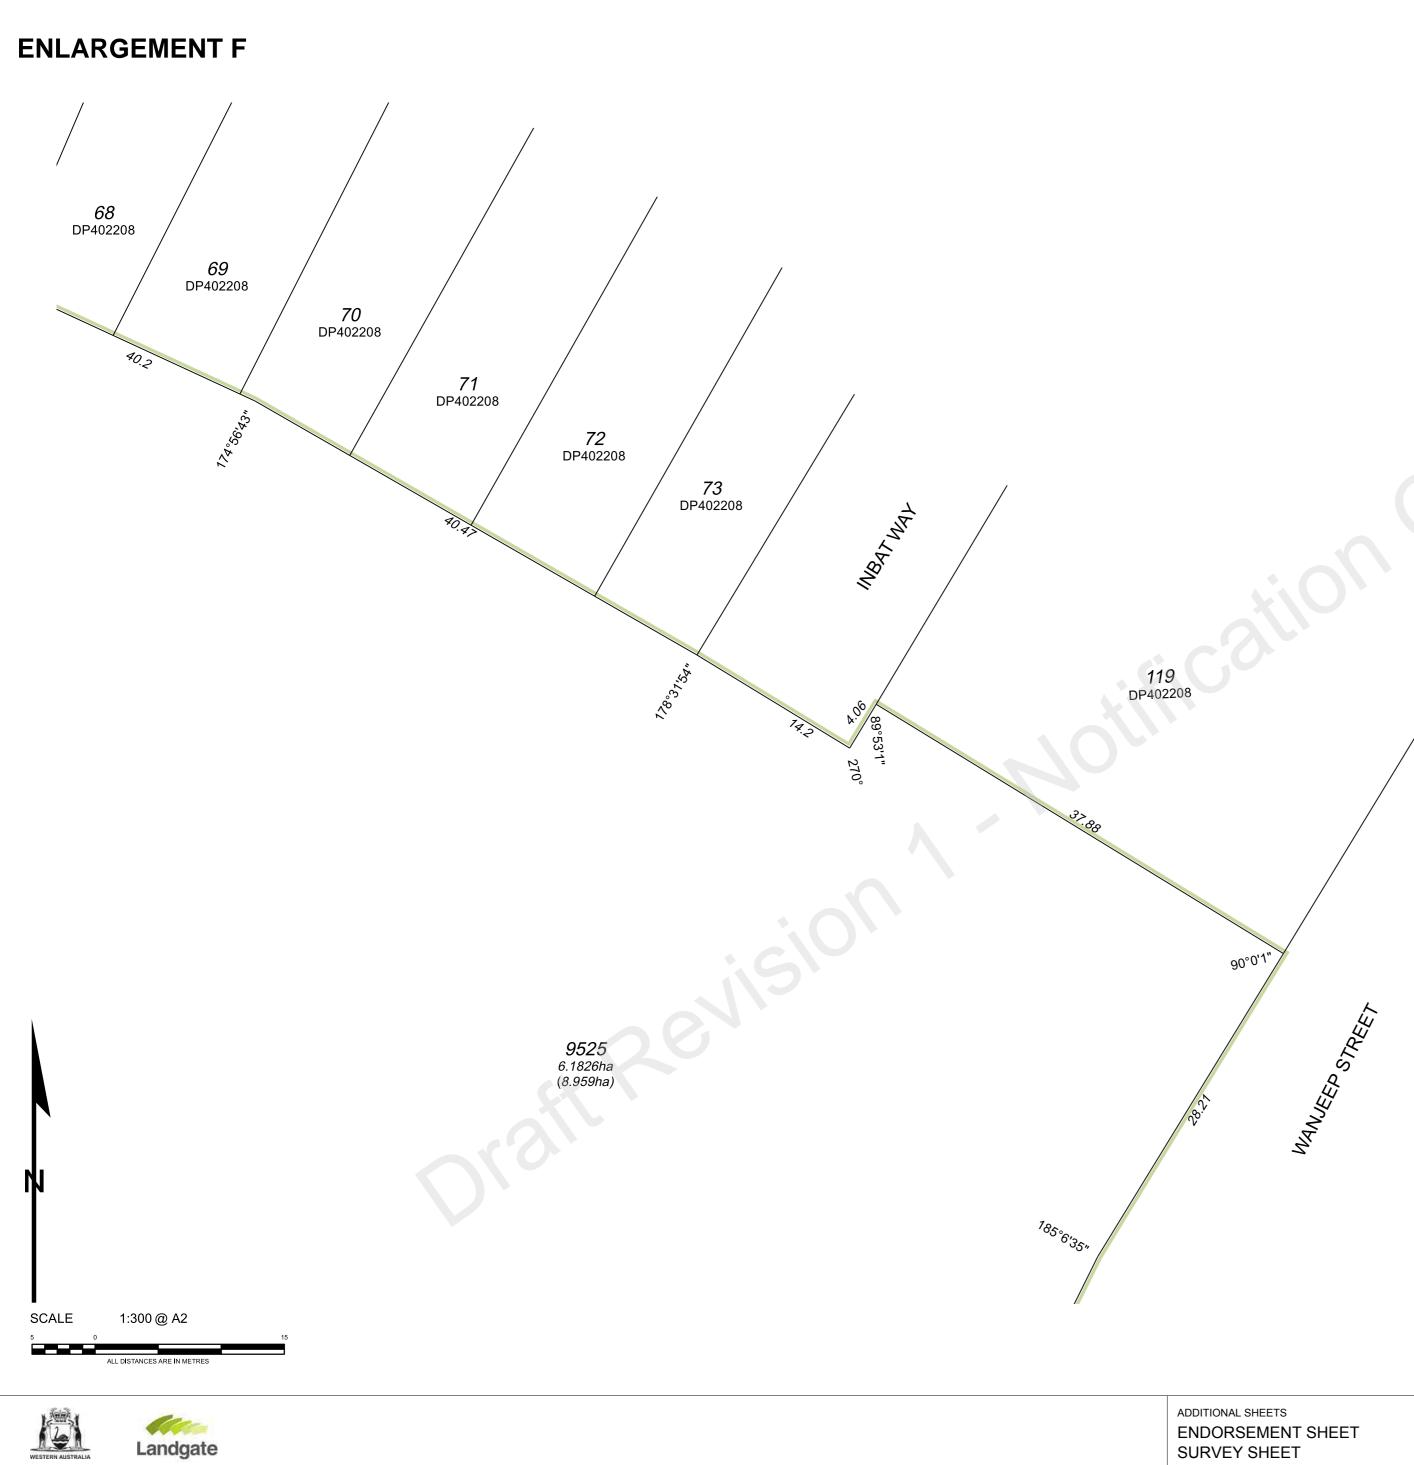

| 498°13'33"                                             | 1031-22-200<br>1031-22-200<br>1031-22-200<br>1031-22-200<br>1031-22-200<br>1001<br>1001<br>1001<br>1001<br>1001<br>1001<br>1 | <sup>95</sup> / <sub>1</sub><br>(33C)<br><sup>206°3740*</sup> |                                 |
|--------------------------------------------------------|------------------------------------------------------------------------------------------------------------------------------|---------------------------------------------------------------|---------------------------------|
| ADDITIONAL SHEETS<br>ENDORSEMENT SHEET<br>SURVEY SHEET | sheet sheets<br><b>8 OF 9</b>                                                                                                | VERSION NUMBER                                                | DEPOSITED PLAN<br><b>418556</b> |